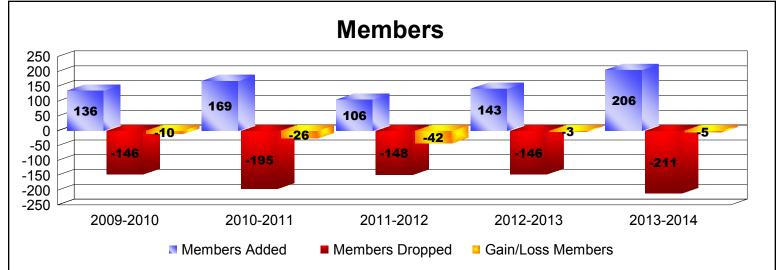

District 107 E

As of June 2014 Cumulative

| Year      | New<br>Clubs | Dropped<br>Clubs | Gain/<br>Loss<br>Clubs | New<br>Members | Charter<br>Members | Reinstate<br>Members | Transfer<br>Members | Total<br>Member<br>Added | Total<br>Members<br>Dropped | Gain/<br>Loss<br>Members |
|-----------|--------------|------------------|------------------------|----------------|--------------------|----------------------|---------------------|--------------------------|-----------------------------|--------------------------|
| 2009-2010 | 0            | 0                | 0                      | 121            | 4                  | 2                    | 9                   | 136                      | -146                        | -10                      |
| 2010-2011 | 2            | 0                | 2                      | 116            | 44                 | 2                    | 7                   | 169                      | -195                        | -26                      |
| 2011-2012 | 0            | -2               | -2                     | 94             | 6                  | 1                    | 5                   | 106                      | -148                        | -42                      |
| 2012-2013 | 1            | 0                | 1                      | 111            | 26                 | 1                    | 5                   | 143                      | -146                        | -3                       |
| 2013-2014 | 2            | -2               | 0                      | 132            | 50                 | 3                    | 21                  | 206                      | -211                        | -5                       |
| Average   | 1            | -1               | 0                      | 115            | 26                 | 2                    | 9                   | 152                      | -169                        | -17                      |