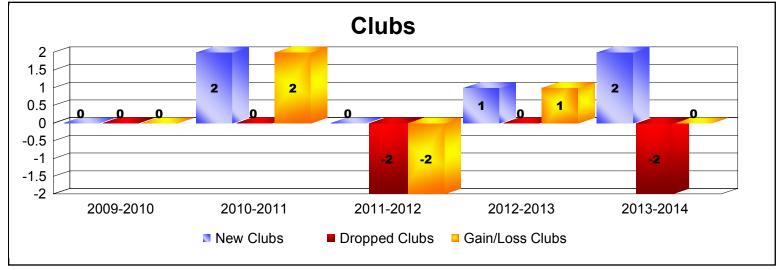

District 107 E

As of June 2014 Cumulative

| Year      | New<br>Clubs | Dropped<br>Clubs | Gain/<br>Loss<br>Clubs | New<br>Members | Charter<br>Members | Reinstate<br>Members | Transfer<br>Members | Total<br>Member<br>Added | Total<br>Members<br>Dropped | Gain/<br>Loss<br>Members |
|-----------|--------------|------------------|------------------------|----------------|--------------------|----------------------|---------------------|--------------------------|-----------------------------|--------------------------|
| 2009-2010 | 0            | 0                | 0                      | 121            | 4                  | 2                    | 9                   | 136                      | -146                        | -10                      |
| 2010-2011 | 2            | 0                | 2                      | 116            | 44                 | 2                    | 7                   | 169                      | -195                        | -26                      |
| 2011-2012 | 0            | -2               | -2                     | 94             | 6                  | 1                    | 5                   | 106                      | -148                        | -42                      |
| 2012-2013 | 1            | 0                | 1                      | 111            | 26                 | 1                    | 5                   | 143                      | -146                        | -3                       |
| 2013-2014 | 2            | -2               | 0                      | 132            | 50                 | 3                    | 21                  | 206                      | -211                        | -5                       |
| Average   | 1            | -1               | 0                      | 115            | 26                 | 2                    | 9                   | 152                      | -169                        | -17                      |